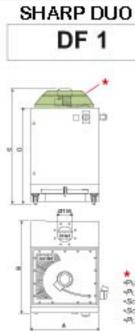

åå.

Фланым изокологазото (ОРТЮНАL)
«Релим изоколога (ОРТЮНАL)
«Souschoor results (ОРТЮНАL)
«Souschoor results (ОРТЮНАL)
«Souschoor results (ОРТЮНАL)
«Релим изокологало (ОРСЮНАL)

| Ē         | SHAPP DUO DE DEJET | Α   | в   | С    | D    | E    | F    |  |
|-----------|--------------------|-----|-----|------|------|------|------|--|
| al inte   | DF1 0,75           | 675 | 905 | 1160 | 939  | 2360 | 1580 |  |
| Number () | DF2 1,1            | 750 | 955 | 1382 | 1158 | 2579 | 1705 |  |
|           | DF2 2,2            | 750 | 955 | 1422 | 1158 | 2579 | 1705 |  |