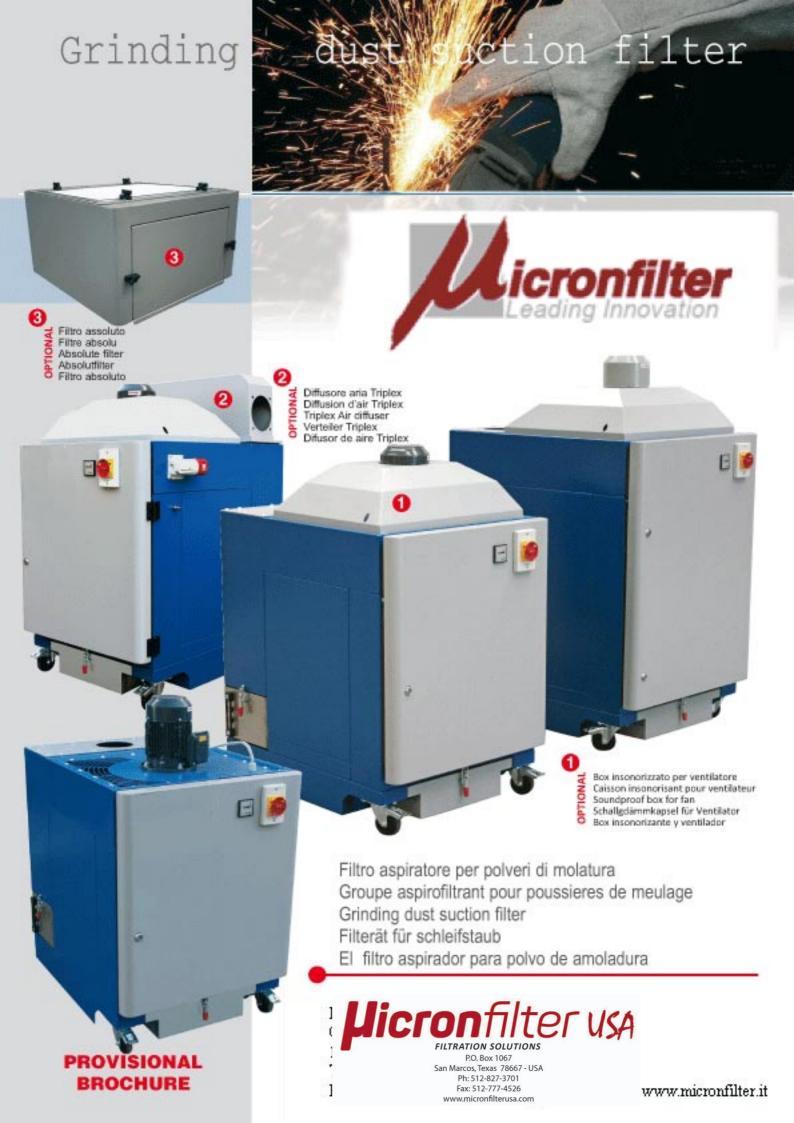

åå.

Фланым изокологазото (ОРТЮНАL)
«Релим изоколога (ОРТЮНАL)
«Souschoor results (ОРТЮНАL)
«Souschoor results (ОРТЮНАL)
«Souschoor results (ОРТЮНАL)
«Релим изокологало (ОРСЮНАL)

| Ē         | SHAPP DUO DE DEJET | Α   | в   | С    | D    | E    | F    |  |
|-----------|--------------------|-----|-----|------|------|------|------|--|
| al inte   | DF1 0,75           | 675 | 905 | 1160 | 939  | 2360 | 1580 |  |
| Number () | DF2 1,1            | 750 | 955 | 1382 | 1158 | 2579 | 1705 |  |
|           | DF2 2,2            | 750 | 955 | 1422 | 1158 | 2579 | 1705 |  |

| EHANPOUG DF                                                                                                                                                     | DF1                                                              | DF2                                                       | DF2                                                              | DF1-JET                                                        | DF2-JET                                                           | DF2-JET                                                     |
|-----------------------------------------------------------------------------------------------------------------------------------------------------------------|------------------------------------------------------------------|-----------------------------------------------------------|------------------------------------------------------------------|----------------------------------------------------------------|-------------------------------------------------------------------|-------------------------------------------------------------|
| Potenza<br>Puissance<br>Model<br>Typ<br>Modelo                                                                                                                  | 1 HP<br>0,75 kW                                                  | 1,5 HP<br>1,1 KW                                          | 3 HP<br>2,2 kW                                                   | 1 HP<br>0,75 kW                                                | 1,5 HP<br>1,1 kW                                                  | 3 HP<br>2,2 kW                                              |
| Portata d'Aria nominale<br>Déint d'Arr nominal<br>Nominal air flow<br>Nennvollmenstrom<br>Caudal de aire nominal                                                | 1450 m <sup>i</sup> /h<br>856 cfm                                | 1880 m <sup>5</sup> h<br>1109 cfm                         | 2280 m\/h<br>1345 cfm                                            | 1450 m\/h<br>856 cfm                                           | 1880 m <sup>3</sup> h<br>1109 cfm                                 | 2280 m <sup>1</sup> /h<br>1345 cfm                          |
| Venteatore<br>Venteateur<br>Fan<br>Venteator<br>Venteator                                                                                                       | PRM 220<br>Ø 320                                                 | PRM 250<br>Ø 340                                          | PRM 250<br>Ø 355                                                 | PRM 220<br>Ø 320                                               | PRM 250<br>Ø 340                                                  | PRM 250<br>Ø 355                                            |
| Aumentazione electrica del ventilatore<br>Aumentation electrique pour le ventilateur<br>Fan voltage<br>Spannung Ventilator<br>Alimentación eléctrica ventilador | 400 V<br>50 Hz                                                   | 400 V<br>50 Hz                                            | 400 V<br>50 Hz                                                   | 400 V<br>50 Hz                                                 | 400 V<br>50 Hz                                                    | 400 V<br>50 Hz                                              |
| Grei<br>TOURS<br>R.P.M<br>UNDREHUNGEN                                                                                                                           | 2850                                                             | 2846                                                      | 2845                                                             | 2850                                                           | 2846                                                              | 2845                                                        |
| VUELTAS<br>RUMOROSITA                                                                                                                                           | 00                                                               | ne ou reciticate                                          | SUR DEMANDE                                                      | UN REQUEST * AU                                                | AATTAGE * A PE                                                    | 10.KJN                                                      |
| NIVEAU SONORE<br>AVERAGE SOUND LEVEL                                                                                                                            | 72 dB                                                            | 74 dB                                                     | 74,5 dB                                                          | 72 dB                                                          | 74 dB                                                             | 74,5 dB                                                     |
| SCHALLORUGIPTIGEL<br>NIVEL SCHORO                                                                                                                               | 65 dB*                                                           | 70 dB*                                                    | 70 dB*                                                           | 65 dB*                                                         | 70 dB*                                                            | 70 dB*                                                      |
| Numero caritucce<br>Nomere des cartouches<br>Number of carthloges<br>Pathonenanzahl<br>Numero de los cartuchos                                                  | 1                                                                | 2                                                         | 2                                                                | 1                                                              | 2                                                                 | 2                                                           |
| Dimensioni delle cartudor<br>Dimensions des cartouches<br>Cartridges dimension<br>Abmessungen Fliterpatronen<br>Dimensiones de los cartuchos                    | Ø 325<br>H400mm                                                  | Ø 325<br>H400mm                                           | Ø 325<br>H400mm                                                  | Ø 325<br>H400mm                                                | Ø 325<br>H400mm                                                   | Ø 325<br>H400mm                                             |
| CLASSFICAZIONE IFA/BGIA<br>CLASSFICATION IFA/BGIA<br>IFA/BGIA RATING<br>KLASSFICACION IFA/BGIA<br>CLASSFICACION IFA/BGIA                                        | M CEL<br>CELLROSA - CELLROSE<br>EELLOUSE - ZELLOUGE<br>DELLRISSA | M CEL<br>CELULOR - CELULOR<br>CELULOR - ELULOR<br>CELULOR | M CEL<br>RELUXION - RELUXIONE<br>CRUXIONE - RELUXIONE<br>CRUXION | M PES<br>NUEVIRE - ROJEVIRE<br>PODEVIRE - PODEVIRE<br>PODEVIRE | M PES<br>PALESENE - RODELTRA<br>PROFESSER - RODELTRA<br>PROFESSER | M PES<br>PALESTRE - POETRI<br>POESTRI - POESTRI<br>POLESTRI |
| Superfice filtrante<br>Nombre des cartouches<br>Number of cartridges<br>Patronenanzahl<br>Numero de los cartuchos                                               | 12 m²                                                            | 2 x 12 m <sup>2</sup>                                     | 2 x 12 m²                                                        | 8 m²                                                           | 2 x 8 m²                                                          | 2 x 8 m <sup>2</sup>                                        |
| Peso<br>Paos<br>weisit<br>Gewont<br>Peso                                                                                                                        | 115 kg<br>253 lb                                                 | 150 kg<br>330 lb                                          | 165 kg<br>363 lb                                                 | 125 kg<br>275 lb                                               | 160 kg<br>352 lb                                                  | 175 kg<br>385 lb                                            |