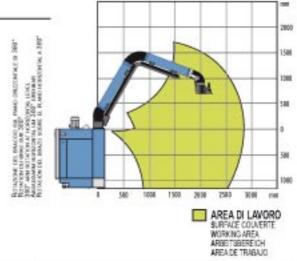

åå.



Фланым изокологазото (ОРТЮНАL)
«Релим изоколога (ОРТЮНАL)
«Souschoor results (ОРТЮНАL)
«Souschoor results (ОРТЮНАL)
«Souschoor results (ОРТЮНАL)
«Релим изокологало (ОРСЮНАL)

| Ē         | SHAPP DUO DE DEJET | Α   | в   | С    | D    | E    | F    |  |
|-----------|--------------------|-----|-----|------|------|------|------|--|
| al inte   | DF1 0,75           | 675 | 905 | 1160 | 939  | 2360 | 1580 |  |
| Number () | DF2 1,1            | 750 | 955 | 1382 | 1158 | 2579 | 1705 |  |
|           | DF2 2,2            | 750 | 955 | 1422 | 1158 | 2579 | 1705 |  |

| EHANPOUG DF                                                                                                                                                     | DF1                                                              | D